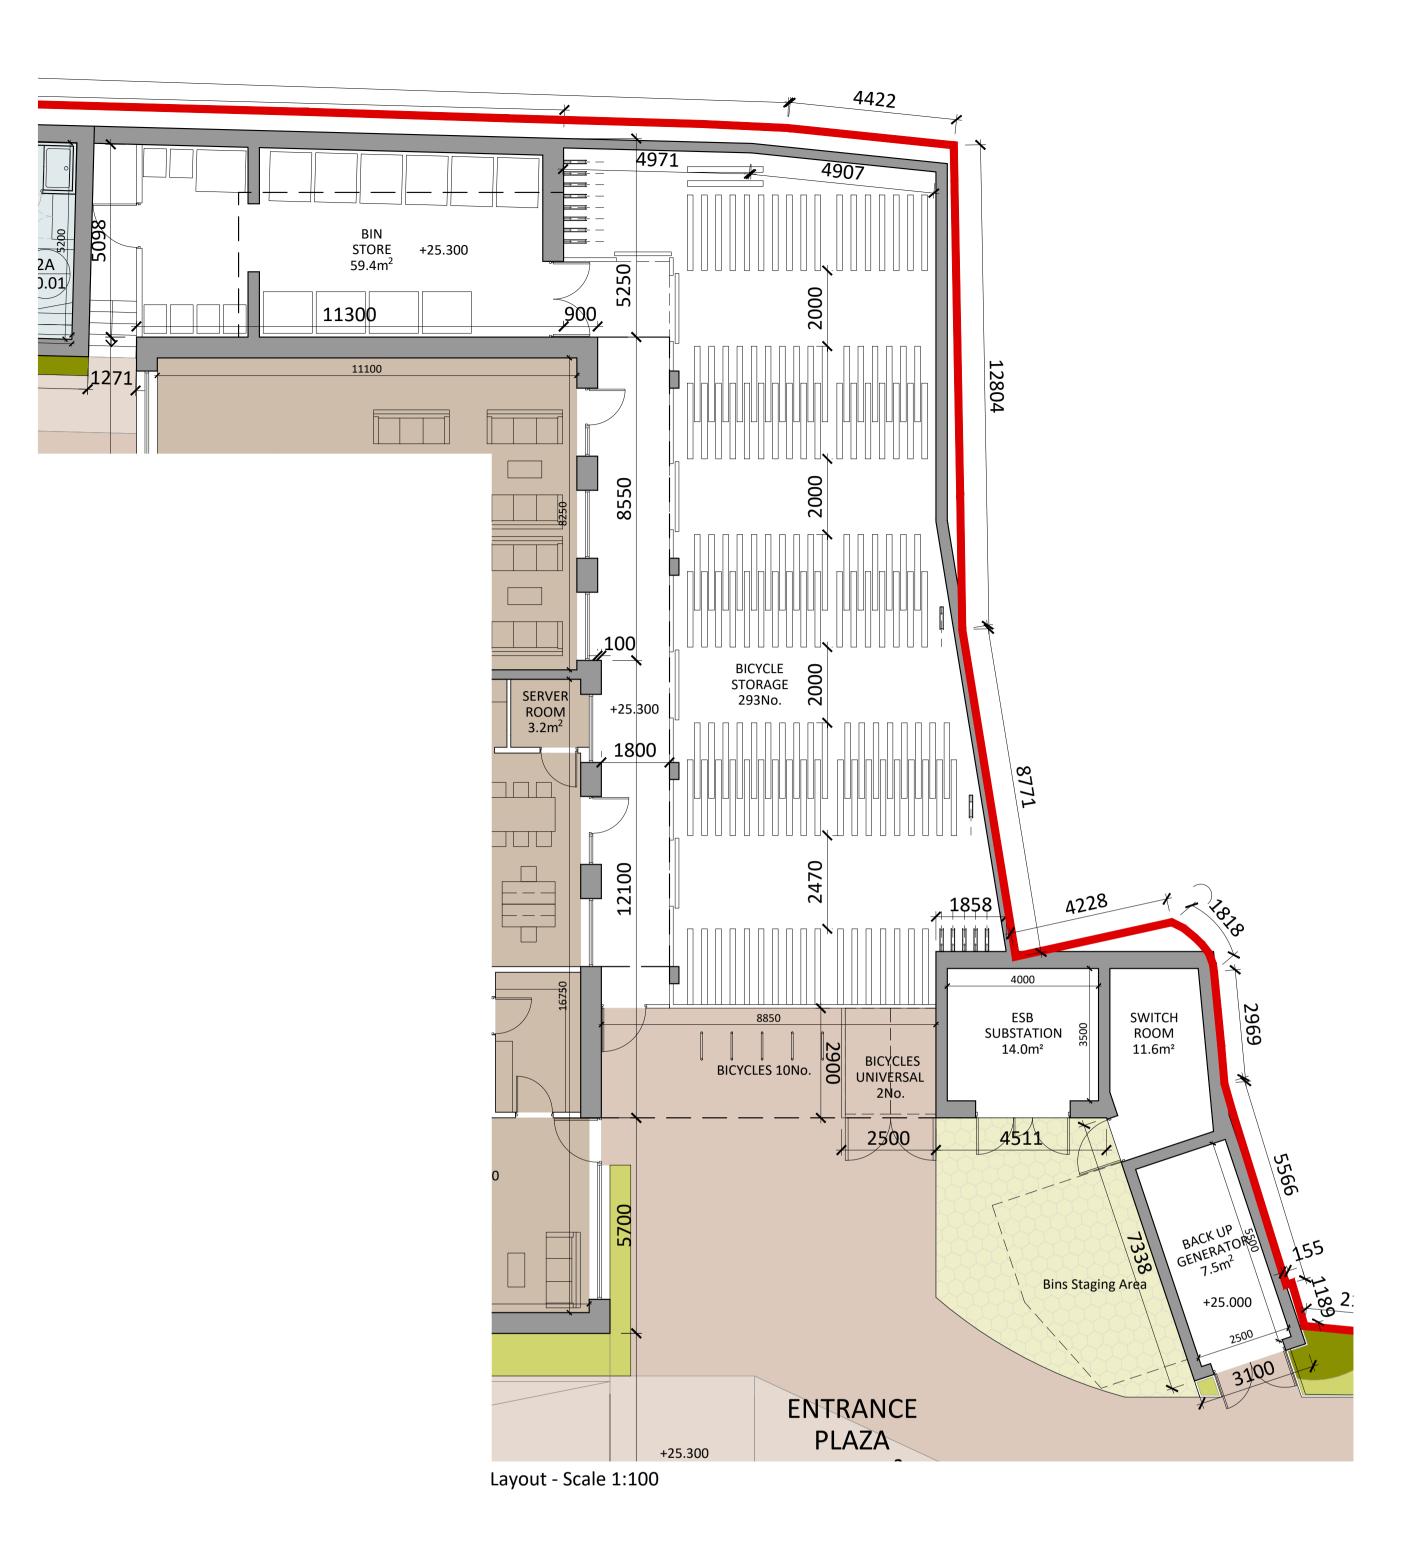

**Revision Description** 

Bicycle Store, Bin Store, Substation and Plant Room

Site Boundary

--- Outline of existing buildings --- Outline of existing ground level

OS Map adjusted to match topographical survey prepared by Precise Control Land and Engineering Surveyors.

All dimensions in millimeters. All levels (in metres) are related to Malin Head Datum.

Please refer to Engineers Report for site services and any other engineering proposals.

Please refer to Landscape Architects drawings for landscape proposals.

Drawing Title: Bicycle Store, Bin Store, Substation and Plant Room Drawing No.: 23017-OMP-SH-ZZ-DR-A-1001

Source File: 23017-OMP-SH-ZZ-DR-A-1001.DWG