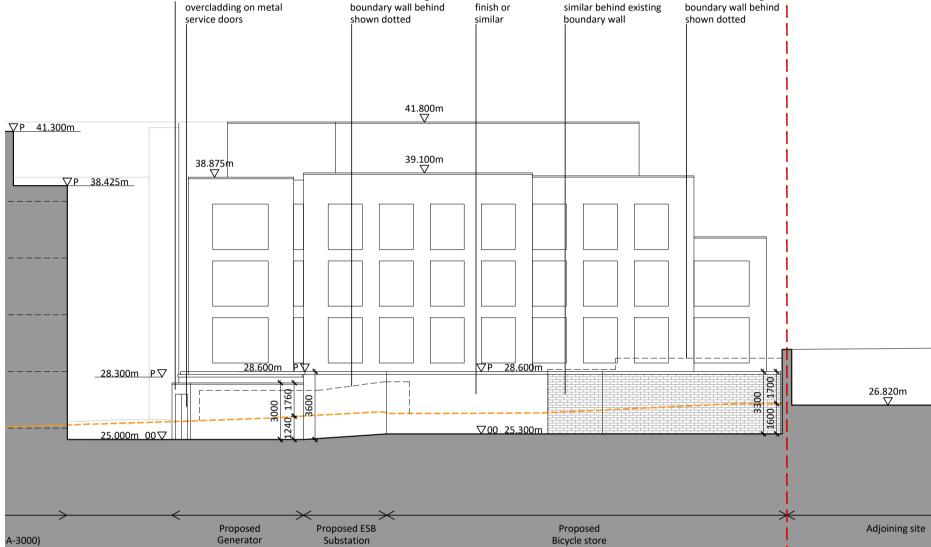

Elevation 1 - South

Selected brick finish Selected decorative metal

Painted render Concrete blocks finish or Outline of existing

Outline of existing

Elevation 2 - East

Date Rev. No. Issued

Elevation 2 - North