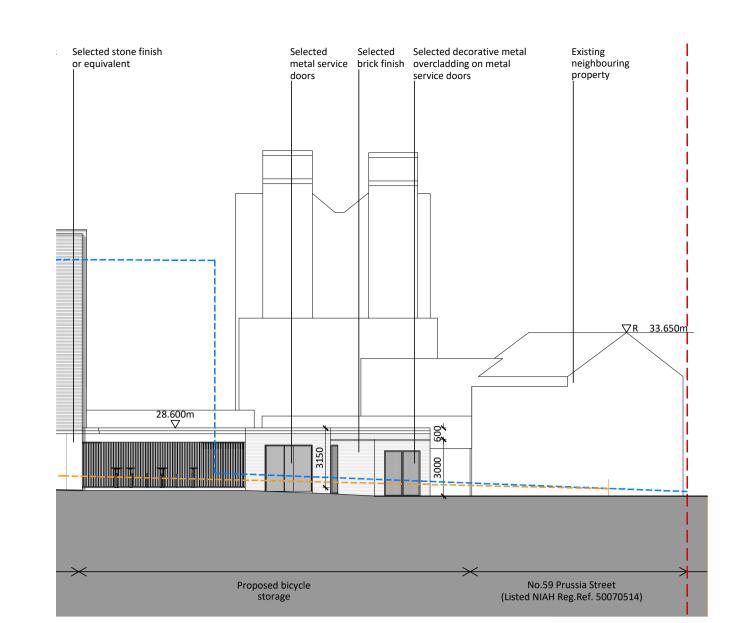

Elevation 1 - South

Selected brick finish Selected decorative metal

Painted render Concrete blocks finish or Outline of existing

Outline of existing

Elevation 2 - East

Date Rev. No. Issued

Elevation 2 - North