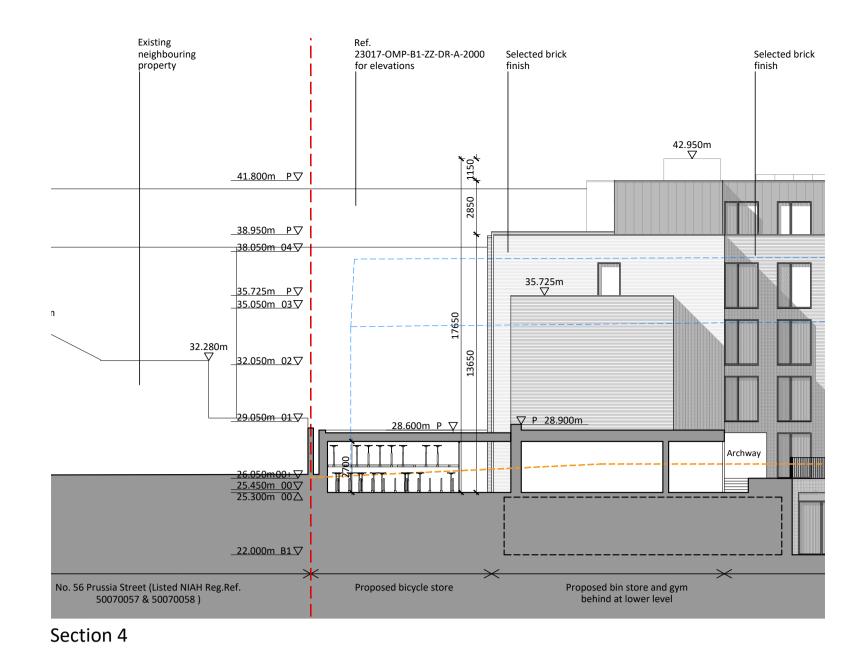

Elevation 1 - South

Selected brick finish Selected decorative metal

Painted render Concrete blocks finish or Outline of existing

Outline of existing

Elevation 2 - East

Date Rev. No. Issued

Elevation 2 - North