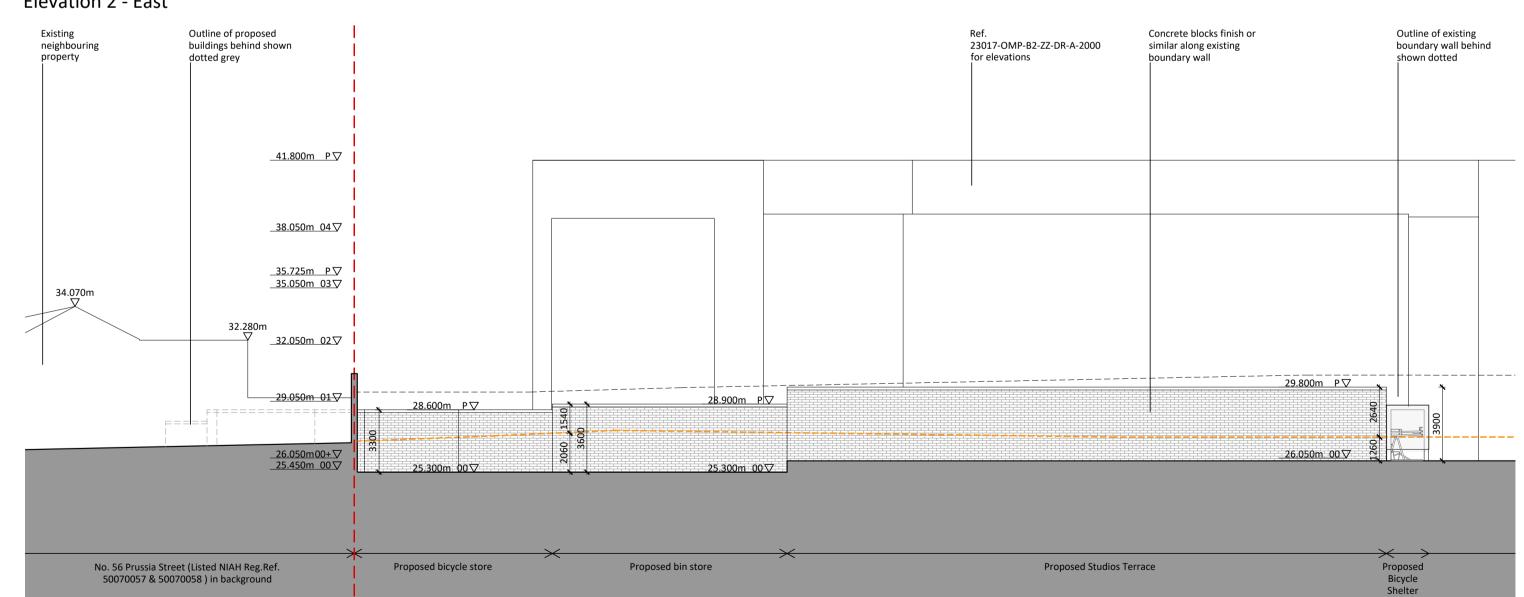

Elevation 1 - South

Selected brick finish Selected decorative metal

Painted render Concrete blocks finish or Outline of existing

Outline of existing

Elevation 2 - East

Date Rev. No. Issued

Elevation 2 - North

**Revision Description** 

Bicycle Store, Bin Store, Substation and Plant Room

Site Boundary

--- Outline of existing buildings --- Outline of existing ground level

OS Map adjusted to match topographical survey prepared by Precise Control Land and Engineering Surveyors.

All dimensions in millimeters. All levels (in metres) are related to Malin Head Datum.

Please refer to Engineers Report for site services and any other engineering proposals.

Please refer to Landscape Architects drawings for landscape proposals.